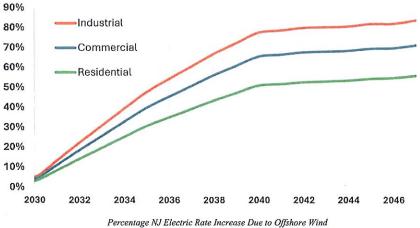

First among the concerns is the financial burden on ratepayers. An independent analysis of the economic impact of the offshore wind program concludes that by 2050 added ratepayer costs will exceed \$100 billion and raise electric customer rates by 55%, 70% and 85% respectively for residential, commercial, and industrial customers as shown in the chart below. <sup>1</sup> Based on these prices, a typical residential customer will pay an additional \$1000 per year. Commercial customers and small business will pay an additional \$8300 and industrial will pay \$95,000 more in annual electric bills.

(November 2023 Whitestrand Consulting, LLC)

New Jersey's Offshore Wind Economic Development Act authorized above-market prices for offshore wind projects, potentially tripling electricity costs compared to current wholesale rates. For context, in 2024 wholesale power purchase prices are roughly \$55 dollars per megawatt-hour, whereas the New Jersey Board of Public Utilities has recently approved contracts for offshore wind with a price of \$144 per megawatt-hour. By 2050, a projected 60% average increase in electric bills could cost consumers more than \$7 billion annually, equivalent to a 15% across the board increase in state income tax. Such a burden disproportionately affects lower-income residents and small businesses, prompting potential migration to more affordable regions. Transmission is also a major problem. Most of New Jersey's transmission system is designed to distribute power from the west to east, rather than receiving power from offshore wind to send west. To provide distribution within the PJM grid, system upgrades are forecast to increase progressively from \$1 per megawatt-hour to roughly \$40 per megawatt-hour in 2047. Together, both the costs of generation and transmission severely increase the cost of offshore wind development.

2. An independent analysis concludes that the cost of the Industrial Offshore Wind Project will exceed \$100 billion and raise electric customer rates by 55% for residential customers, 70% for commercial customers, and 85% for industrial customers. For context, in 2024 wholesale power purchase prices are roughly \$55 dollars per megawatt-hour, whereas the Board of Public Utilities recently approved contracts for offshore wind with a price of \$144 per megawatt-hour. In addition, the costs associated with transmission upgrades to distribute the electricity are forecast to increase progressively from \$1 per megawatt-hour to roughly \$40 per megawatt-hour by 2047.