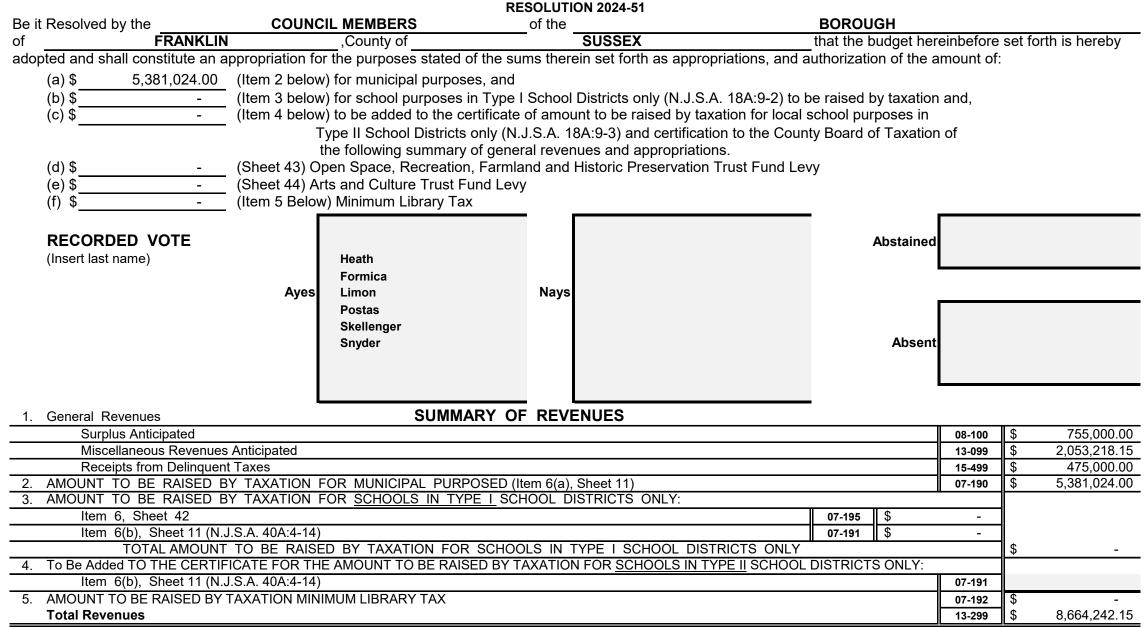

#### MUNICIPAL BUDGET NOTICE

Section 1.

| Munici   | pal Budget of the                   | BOROUGH                   | of                                  | FRANKLIN             |                | , County of         | SUSSEX                     | for the Fiscal Year 2024  |
|----------|-------------------------------------|---------------------------|-------------------------------------|----------------------|----------------|---------------------|----------------------------|---------------------------|
| Be it R  | esolved, that the following         | statements of revenues a  | and appropriations                  | shall constitute the | Municipal Bud  | get for the year 20 | 24;                        |                           |
| Be it F  | urther Resolved, that said          | Budget be published in th | ne                                  | N                    | ew Jersey Hera | ald                 |                            |                           |
| in the i | ssue of April                       | 10, 2024                  |                                     |                      |                |                     |                            |                           |
| The G    | overning Body of the                | BOROUGH                   | of                                  | FRANKLIN             |                | does hereby appro   | ove the following as the B | Budget for the year 2024: |
|          | RECORDED VOTE<br>(Insert Last Name) | Aves                      | FORMICA<br>HEATH<br>LIMON<br>POSTAS |                      | Nays           |                     | Abstained                  |                           |
|          |                                     | -                         | SKELLENGER<br>SNYDER                |                      |                |                     | Absent                     | t                         |
| Notice   | is hereby given that the Bu         | udget and Tax Resolution  | was approved by                     | the                  | COUNCIL MI     | EMBERS              | of the                     | BOROUGH                   |
|          | FRANKLIN                            | , County                  | of SUS                              | SSEX_, on _          | March          |                     | 2024.                      |                           |
| A Hea    | ring on the Budget and Tax          | Resolution will be held a | at                                  | Borough of Frankli   | า              | , on April          | 23                         | , 2024 at                 |

7:00 o'clock P.M. at which time and place objections to said Budget and Tax Resolution for the year 2024 may be presented by taxpayers or other interested persons.

#### SUMMARY OF CURRENT FUND SECTION OF APPROVED BUDGET

|                                                                             |                  |                                                                | YEAR 2024     |
|-----------------------------------------------------------------------------|------------------|----------------------------------------------------------------|---------------|
| General Appropriations For: (Reference to item and sheet number should be o | mitted in ac     | lvertised budget)                                              | XXXXXXXXXXXXX |
| 1. Appropriations within "CAPS" -                                           |                  |                                                                | xxxxxxxxxxx   |
| (a) Municipal Purposes {(Item H-1, Sheet 19)(N.J.S.A. 40A:4-45.2)}          |                  |                                                                | 6,633,685.00  |
| 2. Appropriations excluded from "CAPS" -                                    |                  |                                                                | xxxxxxxxxxx   |
| (a) Municipal Purposes {(Item H-2, Sheet 28)(N.J.S.A. 40A:4-53.3 as an      | nended)}         |                                                                | 1,226,282.15  |
| (b) Local District School Purposes in Municipal Budget (Item K, Sheet       | 29)              |                                                                | -             |
| Total General Appropriations excluded from "CAPS" (Item O,                  | Sheet 29)        |                                                                | 1,226,282.15  |
| 3. Reserve for Uncollected Taxes (Item M, Sheet 29) Based on Estimated      | 95.43%           | Percent of Tax Collections                                     | 804,275.00    |
|                                                                             |                  | Building Aid Allowance 2024 - \$                               |               |
| 4. Total General Appropriations (Item 9, Sheet 29)                          |                  | for Schools-State Aid 2023 - \$                                | 8,664,242.15  |
| 5. Less: Anticipated Revenues Other Than Current Property Tax (Item 5, Shee | t 11) (i.e. Surp | us, Miscellaneous Revenues and Receipts from Delinquent Taxes) | 3,283,218.15  |
| 6. Difference: Amount to be Raised by Taxes for Support of Municipal Budget | (as follows      |                                                                | xxxxxxxxxxx   |
| (a) Local Tax for Municipal Purposes Including Reserve for Ur               | collected T      | axes (Item 6(a), Sheet 11)                                     | 5,381,024.00  |
| (b) Addition to Local District School Tax (Item 6(b), Sheet 11)             |                  |                                                                | <u> </u>      |
| (c) Minimum Library Tax                                                     |                  |                                                                | -             |
|                                                                             |                  |                                                                |               |
|                                                                             |                  |                                                                |               |
|                                                                             |                  |                                                                |               |
|                                                                             |                  |                                                                |               |